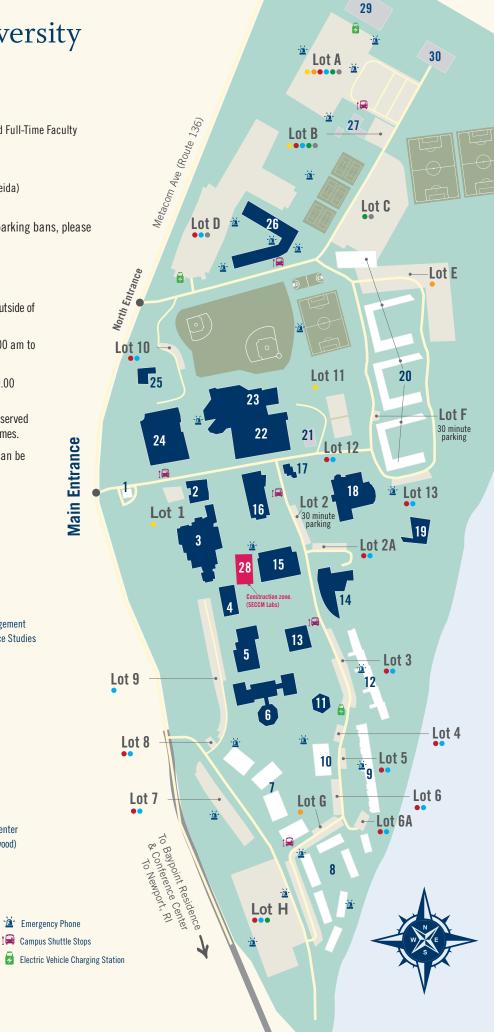

### **Permit Identification:**

Blue Permit: Administration, Professional Staff and Full-Time Faculty

Red Permit: Staff and Part-Time Faculty
Green Permit: Commuter, Graduate

Silver Permit: Law

Orange Permit: Resident (including Baypoint and Almeida)

Yellow Permit: Visitor (Lot 1 and 11)

For more detailed information on issues such as winter parking bans, please refer to the Student Handbook on the web at

# Please note the following instructions:

- 1. Your parking permit must be permanently affixed to the outside of the windshield, driver's side lower corner.
- 2. Parking permit regulations will be **strictly enforced** 7:00 am to 5:00 pm, Monday through Friday.
- Violators will be ticketed with a minimum fine of \$30.00 and/or towed at owner/operator expense.
- 4. Visitor, handicap, fire lane and University-designated reserved parking space violations will be strictly enforced at all times.
- Handicap-designated parking is clearly identified and can be found throughout campus
- 6. Students park in lettered lots only. (Lots 2A and 6A are **not** for student parking.)

### Map Key:

- 1. Parking & Information
- 2. Alumni & Admission Center
- 3. School of Architecture, Art and Historic Preservation
- 4. Administration Building
- 5. School of Engineering, Computing and Construction Management
- 6. Feinstein College of Arts and Sciences and School of Justice Studies
- 7. Stonewall Terrace
- 8. Willow Hall
- 9. Cedar Hall
- 10. Center for Student Development
- 11. Fine Arts Center
- 12. Maple Hall
- 13. Mario J. Gabelli School of Business
- 14. Global Heritage Hall
- 15. University Library
- 16. The Commons
- 17. Global & Community Engagement
- 18. Marine and Natural Sciences Building
- 19. Richard L. Bready Mount Hope Bay Sailing & Education Center
- 20. Bayside Courts (Whitecap, Tidewater, Sea Breeze & Driftwood)
- 21. Mail Room
- 22. Campus Recreation Center
- 23. ELS Language Center
- 24. School of Law, School of Education and Law Library
- 25. Performing Arts Center
- 26. North Campus Residence Hall
- 27. Performing Arts Annex
- 28. SEECM Labs (Coming Soon)
- 29. Utilities, Purchasing, Public Safety Headquarters, Human Resources
- 30. U.S. Sailing Association Headquarters